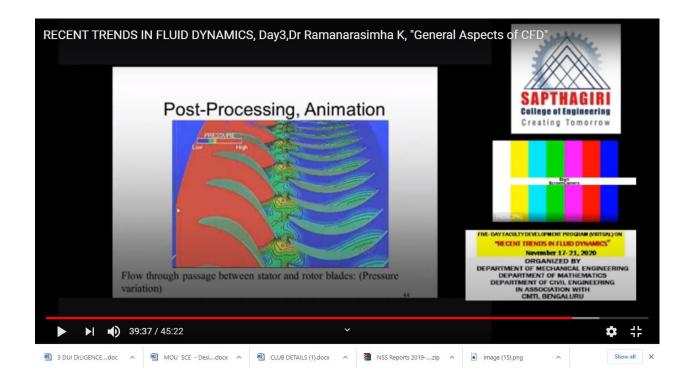

#### **Event Description:**

A five day FDP on "Recent Trends in Fluid Dynamics was organized by department of Mechanical engineering in association Department of Mathematics, Department of Civil Engineering and CMTI, Bengaluru. Faculties from different instituions and Universities registrered and participated in the five day FDP. Seventeen lectures were arranged during the FDP. Daily two sessions were arranged from 10:00 am to 12:00noon & 2:30pm – 4:30 pm. Each session was having two lectures from experts / resource persons.