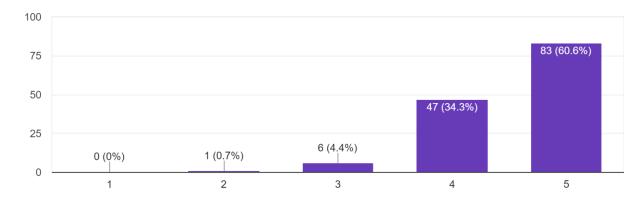

Engineering on 19/11/2020. The resource person Dr Narendra Kumar M, JIT, Bengaluru introduced the fundamental concepts of Computational Fluid Dynamics to students of 5th and 7th Semester students of Mechanical Engineering Around 75 students participated in the webinar and interacted with the resource person.

#### **Images: Enclosed**

Mapping of POs with the activity conducted

| P01 | PO2 | P03 | PO4 | PO5 | P06 | P07 | P08 | P09 | PO10 | P011 | PO12 |
|-----|-----|-----|-----|-----|-----|-----|-----|-----|------|------|------|
| 1   | 1   | 1   |     |     |     |     |     |     |      |      | 3    |

<sup>\*</sup>Type of activity: Technical Talk



Images from the session



### Feedback Received: 67

### How satisfied were you with the overall content of the webinar

137 responses



#### How well was the webinar structured?

137 responses





# (Affiliated to Visvesvaraya Technological University, Belagavi& Approved by AICTE, New Delhi.) ISO 9001 – 2015 & ISO14001 – 2015 Certified

#14/5, Chikkasandra, Hesaraghatta Main Road, Bengaluru- **560 057.** Web: www.sapthagiri.edu.in, Email: **principal@sapthagiri.edu.in** Phone:080-28 372800/1/2 Fax: 080-28 372797

| *Type of event/activity                  | Technical Talk                                                                                                                                                                                                                                                                                   |
|------------------------------------------|----------------------------------