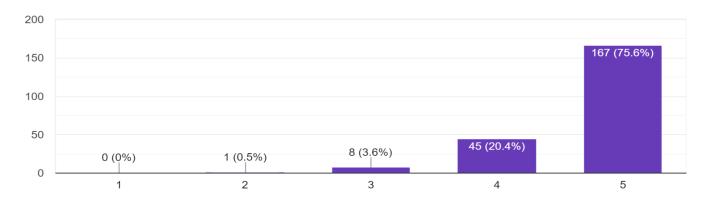

#### **Event Description:**

A five day FDP on "Recent Trends in Fluid Dynamics was organized by department of Mechanical engineering in association Department of Mathematics, Department of Civil Engineering and CMTI, Bengaluru. Faculties from different instituions and Universities registrered and participated in the five day FDP. Seventeen lectures were arranged during the FDP. Daily two sessions were arranged from 10:00 am to 12:00noon & 2:30pm – 4:30 pm. Each session was having two lectures from experts / resource persons.