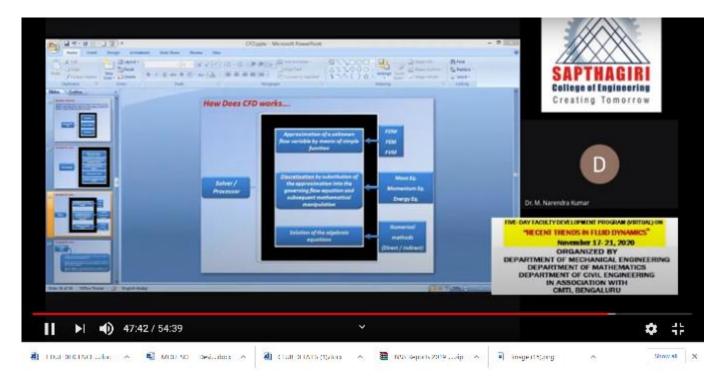

#### **Event Description:**

A five day FDP on "Recent Trends in Fluid Dynamics was organized by department of Mechanical engineering in association Department of Mathematics, Department of Civil Engineering and CMTI, Bengaluru. Faculties from different instituions and Universities registrered and participated in the five day FDP. Seventeen lectures were arranged during the FDP. Daily two sessions were arranged from 10:00 am to 12:00noon & 2:30pm – 4:30 pm. Each session was having two lectures from experts / resource persons.