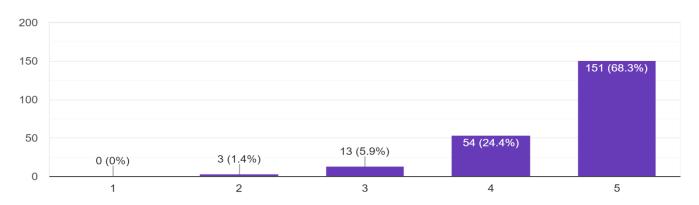

#### **Event Description:**

A five day FDP on "Recent Trends in Fluid Dynamics was organized by department of Mechanical engineering in association Department of Mathematics, Department of Civil Engineering and CMTI, Bengaluru. Faculties from different instituions and Universities registrered and participated in the five day FDP. Seventeen lectures were arranged during the FDP. Daily two sessions were arranged from 10:00 am to 12:00noon & 2:30pm – 4:30 pm. Each session was having two lectures from experts / resource persons.