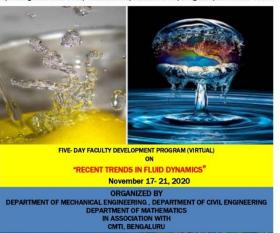

### Monthly Event Report for the month of November -2020 DEPARTMENT OF MECHANICAL ENGINEERING

| *Type of event/activity                  | Faculty Development Program –In Association with Department of Mathematics, Department of civil Engineering and CMTI, Bengaluru                                                                                                                                                                                                                                                                                                                                                                             |  |  |  |  |  |
|------------------------------------------|-------------------------------------------------------------------------------------------------------------------------------------------------------------------------------------------------------------------------------------------------------------------------------------------------------------------------------------------------------------------------------------------------------------------------------------------------------------------------------------------------------------|--|--|--|--|--|
| Name/Title of the Activity/Event         | "Recent Trends in Fluid Dynamics"                                                                                                                                                                                                                                                                                                                                                                                                                                                                           |  |  |  |  |  |
| Date of Organization                     | November 17 – 21, 2020                                                                                                                                                                                                                                                                                                                                                                                                                                                                                      |  |  |  |  |  |
| Venue<br>(with address)                  | COLLEGE CAMPUS (On-Line) Sapthagiri College of Engineering Chikkasandra, Hesaraghatta Main Road, Bengaluru -560057                                                                                                                                                                                                                                                                                                                                                                                          |  |  |  |  |  |
| Organized by                             | DEPARTMENT OF MECHANICAL ENGINEERING                                                                                                                                                                                                                                                                                                                                                                                                                                                                        |  |  |  |  |  |
| Objectives of the event/activity         | <ol> <li>To introduce the faculty with fundamental concepts in Fluid dynamics.</li> <li>To create awareness on the problems/research work going on in the area of Fluid Dynamics</li> <li>To illustrate the mathematical and other tools used in Fluid Dynamics</li> <li>To explore new areas of research and tools / softwares used in the area of Fluid Dynamics.</li> <li>To provide an opportunity for the faculty to interact with people working in the different areas of Fluid dynamics.</li> </ol> |  |  |  |  |  |
| Participants                             | FDP was organized by department of Mechanical engineering in association Department of Mathematics, Department of Civil Engineering and CMTI, Bengaluru. Faculties from different instituions and Universities registrered to the five day FDP.                                                                                                                                                                                                                                                             |  |  |  |  |  |
| Mention organized /participated/attended | Same as above                                                                                                                                                                                                                                                                                                                                                                                                                                                                                               |  |  |  |  |  |

#### **Event Description:**

A five day FDP on "Recent Trends in Fluid Dynamics was organized by department of Mechanical engineering in association Department of Mathematics, Department of Civil Engineering and CMTI, Bengaluru. Faculties from different instituions and Universities registrered and participated in the five day FDP. Seventeen lectures were arranged during the FDP. Daily two sessions were arranged from 10:00 am to 12:00noon & 2:30pm – 4:30 pm. Each session was having two lectures from experts / resource persons.