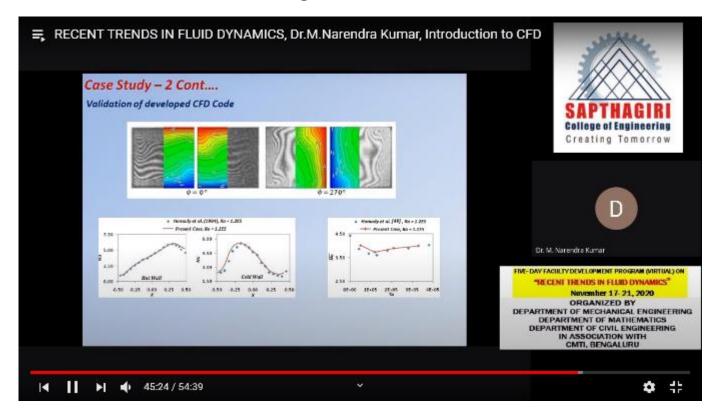

#### **Event Description:**

A five day FDP on "Recent Trends in Fluid Dynamics was organized by department of Mechanical engineering in association Department of Mathematics, Department of Civil Engineering and CMTI, Bengaluru. Faculties from different instituions and Universities registrered and participated in the five day FDP. Seventeen lectures were arranged during the FDP. Daily two sessions were arranged from 10:00 am to 12:00noon & 2:30pm – 4:30 pm. Each session was having two lectures from experts / resource persons.