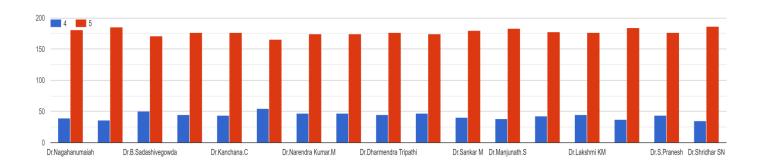

#### **Event Description:**

A five day FDP on "Recent Trends in Fluid Dynamics was organized by department of Mechanical engineering in association Department of Mathematics, Department of Civil Engineering and CMTI, Bengaluru. Faculties from different instituions and Universities registrered and participated in the five day FDP. Seventeen lectures were arranged during the FDP. Daily two sessions were arranged from 10:00 am to 12:00noon & 2:30pm – 4:30 pm. Each session was having two lectures from experts / resource persons.