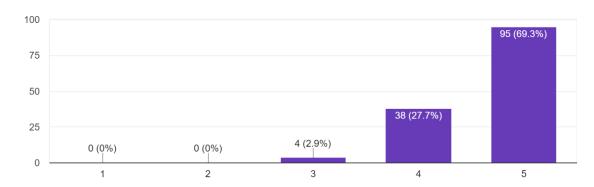

umar M, JIT, Bengaluru introduced the fundamental concepts of Computational Fluid Dynamics to students of 5th and 7th Semester students of Mechanical Engineering Around 75 students participated in the webinar and interacted with the resource person.

#### **Images: Enclosed**

Mapping of POs with the activity conducted

| P01 | PO2 | P03 | PO4 | PO5 | P06 | P07 | P08 | P09 | PO10 | P011 | PO12 |
|-----|-----|-----|-----|-----|-----|-----|-----|-----|------|------|------|
| 1   | 1   | 1   |     |     |     |     |     |     |      |      | 3    |

<sup>\*</sup>Type of activity: Technical Talk



Images from the session



### Feedback Received: 67

### How satisfied were you with the overall content of the webinar

137 responses



#### How well was the webinar structured?

137 responses





# (Affiliated to Visvesvaraya Technological University, Belagavi& Approved by AICTE, New Delhi.) ISO 9001 – 2015 & ISO14001 – 2015 Certified

#14/5, Chikkasandra, Hesaraghatta Main Road, Bengaluru- **560 057.** Web: www.sapthagiri.edu.in, Email: **principal@sapthagiri.edu.in** Phone:080-28 372800/1/2 Fax: 080-28 372797

| *Type of event/activity                  | Technical Talk                                                                                                                                                                                                                                                                                   |
|------------------------------------------|----------------------------------------------------------------------------------------------