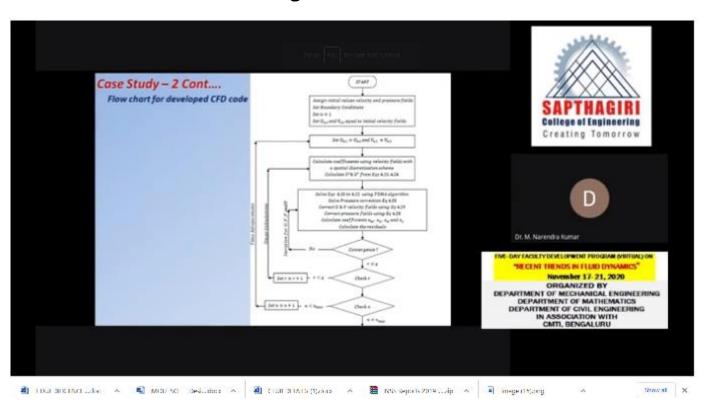

#### **Event Description:**

A five day FDP on "Recent Trends in Fluid Dynamics was organized by department of Mechanical engineering in association Department of Mathematics, Department of Civil Engineering and CMTI, Bengaluru. Faculties from different instituions and Universities registrered and participated in the five day FDP. Seventeen lectures were arranged during the FDP. Daily two sessions were arranged from 10:00 am to 12:00noon & 2:30pm – 4:30 pm. Each session was having two lectures from experts / resource persons.