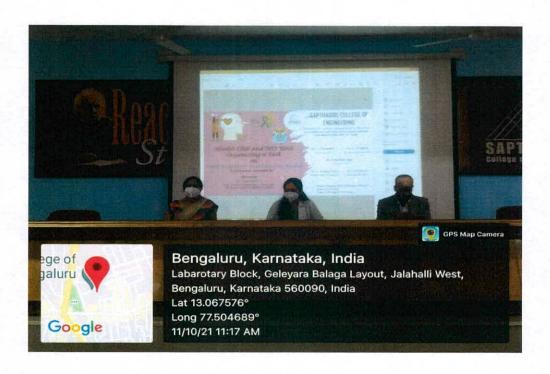

Dr.Varsha B G from Sapthagiri institute of medical sciences and Research center(SIMS RC) spoke about the mental health issues faced by the students in todays world. She also interacted with students and suggested various techniques to overcome the problems associated with mental health by the young generation.