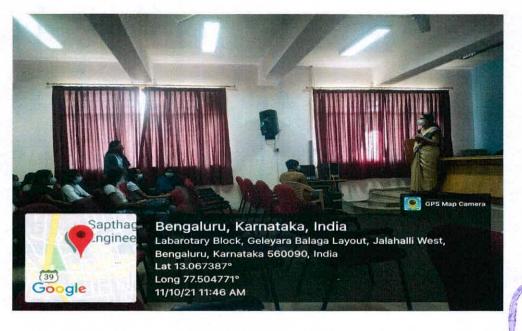

Dr.Varsha B G from Sapthagiri institute of medical sciences and Research center(SIMS RC) spoke about the mental health issues faced by the students in todays world. She also interacted with students and suggested various techniques to overcome the problems associated with mental health by the young generation.