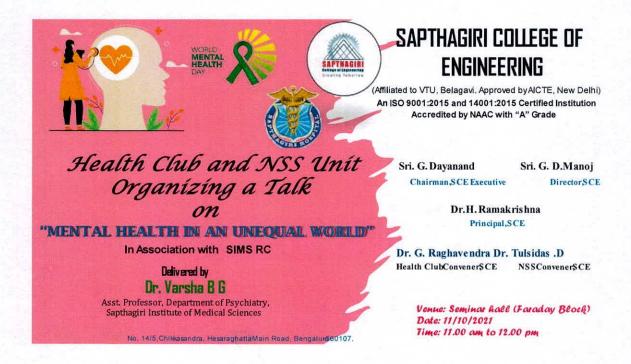

## **HEALTH CLUB REPORT**

| Name of the Event organised  | Mental health in unequal world                 |
|------------------------------|------------------------------------------------|
| Date and Day                 | 11/10/2021                                     |
| Collaboration or Association | HEALTH CLUB                                    |
| Issues addressed             | Awareness on mental health                     |
| Place of the event conducted | Sapthagiri College of Engineering              |
| Impact & Sensitization       | To help students overcome mental health issues |
| Faculty Coordinators         | Dr.G.Raghavendra                               |

Dr.Varsha B G from Sapthagiri institute of medical sciences and Research center(SIMS RC) spoke about the mental health issues faced by the students in todays world. She also interacted with students and suggested various techniques to overcome the problems associated with mental health by the young generation.