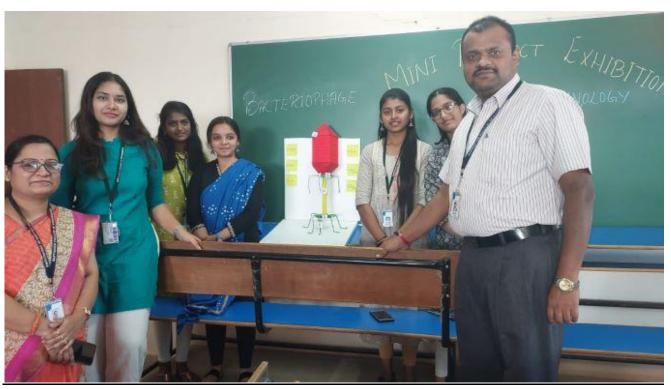

#### **Event Description:**

Mini Project Exhibition was organized on behalf of "National Science Day" on Friday, 3<sup>rd</sup> March 2023 in Sapthagiri College of Engineering for all First year students. The students of I SEM BE: CSE/ISE/EEE/ECE/BT/CV/ME have participated and presented their projects with innovative ideas. The arrangement was done in Sir M V Block between 9.30 am to 1 PM. 507 students have participated in the event. Students exhibited their talents in various aspects under the guidance of faculty members of respective departments. They exhibited their projects using models with reports to all the viewers. The projects were related to all branches of science like Physics, Chemistry, Biology, Electronics, Electrical, Mechanical, Civil and Computer science. The Principal Dr. H Ramakrishna, HOD's of various departments, Faculties, Non-teaching Staff's and Students of Sapthagiri College of Engineering from all the branches have visited, appreciated and inspired about their talents. This event was systematically organized and was successfully conducted.

### <u>Images</u>