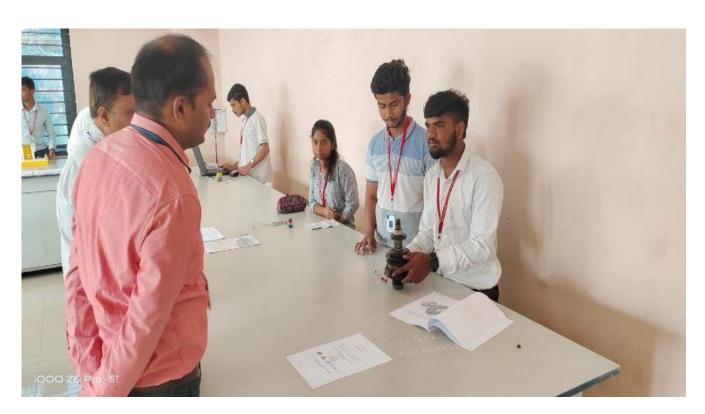

### <u>Images</u>

#### **Event Description:**

Mini Project Exhibition was organized on behalf of "National Science Day" on Friday, 3<sup>rd</sup> March 2023 in Sapthagiri College of Engineering for all First year students. The students of I SEM BE: CSE/ISE/EEE/ECE/BT/CV/ME have participated and presented their projects with innovative ideas. The arrangement was done in Sir M V Block between 9.30 am to 1 PM. 507 students have participated in the event. Students exhibited their talents in various aspects under the guidance of faculty members of respective departments. They exhibited their projects using models with reports to all the viewers. The projects were related to all branches of science like Physics, Chemistry, Biology, Electronics, Electrical, Mechanical, Civil and Computer science. The Principal Dr. H Ramakrishna, HOD's of various departments, Faculties, Non-teaching Staff's and Students of Sapthagiri College of Engineering from all the branches have visited, appreciated and inspired about their talents. This event was systematically organized and was successfully conducted.