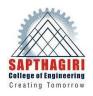

### <u>Images</u>

#### **Event Description:**

Mini Project Exhibition was organized on behalf of "National Science Day" on Friday, 3<sup>rd</sup> March 2023 in Sapthagiri College of Engineering for all First year students. The students of I SEM BE: CSE/ISE/EEE/ECE/BT/CV/ME have participated and presented their projects with innovative ideas. The arrangement was done in Sir M V Block between 9.30 am to 1 PM. 507 students have participated in the event. Students exhibited their talents in various aspects under the guidance of faculty members of respective departments. They exhibited their projects using models with reports to all the viewers. The projects were related to all branches of science like Physics, Chemistry, Biology, Electronics, Electrical, Mechanical, Civil and Computer science. The Principal Dr. H Ramakrishna, HOD's of various departments, Faculties, Non-teaching Staff's and Students of Sapthagiri College of Engineering from all the branches have visited, appreciated and inspired about their talents. This event was systematically organized and was successfully conducted.