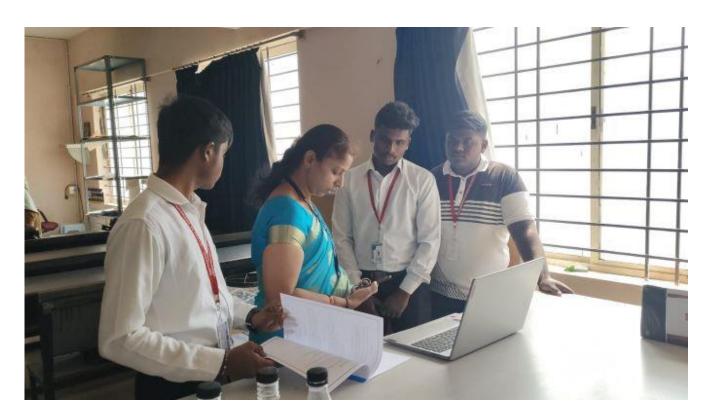

### <u>Images</u>

#### **Event Description:**

Mini Project Exhibition was organized on behalf of "National Science Day" on Friday, 3<sup>rd</sup> March 2023 in Sapthagiri College of Engineering for all First year students. The students of I SEM BE: CSE/ISE/EEE/ECE/BT/CV/ME have participated and presented their projects with innovative ideas. The arrangement was done in Sir M V Block between 9.30 am to 1 PM. 507 students have participated in the event. Students exhibited their talents in various aspects under the guidance of faculty members of respective departments. They exhibited their projects using models with reports to all the viewers. The projects were related to all branches of science like Physics, Chemistry, Biology, Electronics, Electrical, Mechanical, Civil and Computer science. The Principal Dr. H Ramakrishna, HOD's of various departments, Faculties, Non-teaching Staff's and Students of Sapthagiri College of Engineering from all the branches have visited, appreciated and inspired about their talents. This event was systematically organized and was successfully conducted.