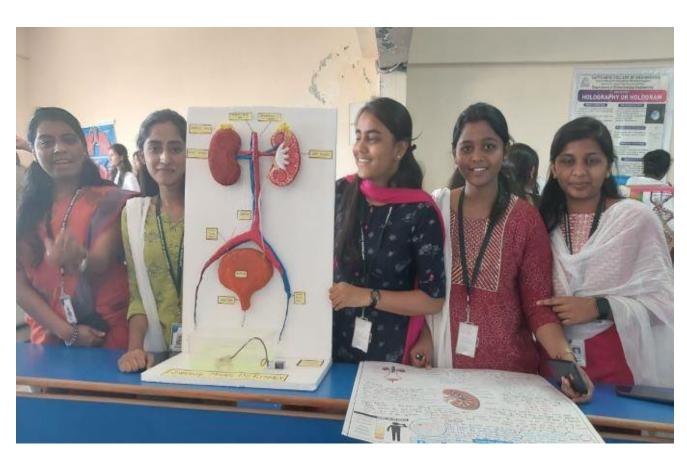

#### **Event Description:**

Mini Project Exhibition was organized on behalf of "National Science Day" on Friday, 3<sup>rd</sup> March 2023 in Sapthagiri College of Engineering for all First year students. The students of I SEM BE: CSE/ISE/EEE/ECE/BT/CV/ME have participated and presented their projects with innovative ideas. The arrangement was done in Sir M V Block between 9.30 am to 1 PM. 507 students have participated in the event. Students exhibited their talents in various aspects under the guidance of faculty members of respective departments. They exhibited their projects using models with reports to all the viewers. The projects were related to all branches of science like Physics, Chemistry, Biology, Electronics, Electrical, Mechanical, Civil and Computer science. The Principal Dr. H Ramakrishna, HOD's of various departments, Faculties, Non-teaching Staff's and Students of Sapthagiri College of Engineering from all the branches have visited, appreciated and inspired about their talents. This event was systematically organized and was successfully conducted.

### <u>Images</u>