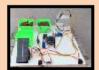

### <u>Images</u>

#### **Event Description:**

Mini Project Exhibition was organized on behalf of "National Science Day" on Friday, 3<sup>rd</sup> March 2023 in Sapthagiri College of Engineering for all First year students. The students of I SEM BE: CSE/ISE/EEE/ECE/BT/CV/ME have participated and presented their projects with innovative ideas. The arrangement was done in Sir M V Block between 9.30 am to 1 PM. 507 students have participated in the event. Students exhibited their talents in various aspects under the guidance of faculty members of respective departments. They exhibited their projects using models with reports to all the viewers. The projects were related to all branches of science like Physics, Chemistry, Biology, Electronics, Electrical, Mechanical, Civil and Computer science. The Principal Dr. H Ramakrishna, HOD's of various departments, Faculties, Non-teaching Staff's and Students of Sapthagiri College of Engineering from all the branches have visited, appreciated and inspired about their talents. This event was systematically organized and was successfully conducted.