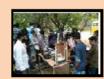

### <u>Images</u>

#### **Event Description:**

Mini Project Exhibition was organized on behalf of "National Science Day" on Friday, 3<sup>rd</sup> March 2023 in Sapthagiri College of Engineering for all First year students. The students of I SEM BE: CSE/ISE/EEE/ECE/BT/CV/ME have participated and presented their projects with innovative ideas. The arrangement was done in Sir M V Block between 9.30 am to 1 PM. 507 students have participated in the event. Students exhibited their talents in various aspects under the guidance of faculty members of respective departments. They exhibited their projects using models with reports to all the viewers. The projects were related to all branches of science like Physics, Chemistry, Biology, Electronics, Electrical, Mechanical, Civil and Computer science. The Principal Dr. H Ramakrishna, HOD's of various departments, Faculties, Non-teaching Staff's and Students of Sapthagiri College of Engineering from all the branches have visited, appreciated and inspired about their talents. This event was systematically organized and was successfully conducted.