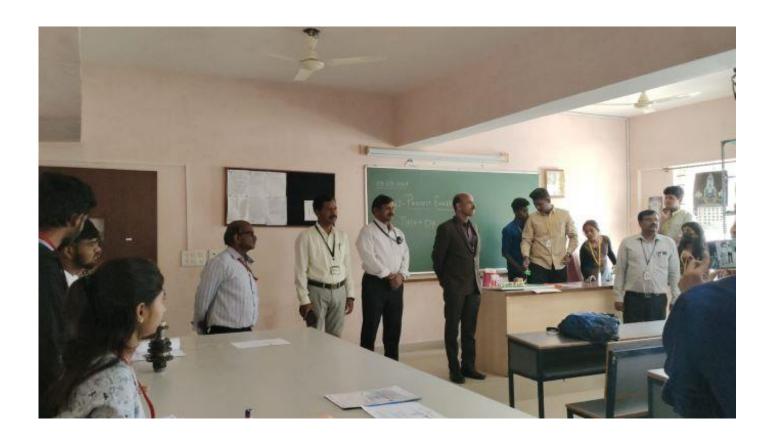

#### **Event Description:**

Mini Project Exhibition was organized on behalf of "National Science Day" on Friday, 3<sup>rd</sup> March 2023 in Sapthagiri College of Engineering for all First year students. The students of I SEM BE: CSE/ISE/EEE/ECE/BT/CV/ME have participated and presented their projects with innovative ideas. The arrangement was done in Sir M V Block between 9.30 am to 1 PM. 507 students have participated in the event. Students exhibited their talents in various aspects under the guidance of faculty members of respective departments. They exhibited their projects using models with reports to all the viewers. The projects were related to all branches of science like Physics, Chemistry, Biology, Electronics, Electrical, Mechanical, Civil and Computer science. The Principal Dr. H Ramakrishna, HOD's of various departments, Faculties, Non-teaching Staff's and Students of Sapthagiri College of Engineering from all the branches have visited, appreciated and inspired about their talents. This event was systematically organized and was successfully conducted.