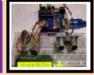

### <u>Images</u>

#### **Event Description:**

Mini Project Exhibition was organized on behalf of "National Science Day" on Friday, 3<sup>rd</sup> March 2023 in Sapthagiri College of Engineering for all First year students. The students of I SEM BE: CSE/ISE/EEE/ECE/BT/CV/ME have participated and presented their projects with innovative ideas. The arrangement was done in Sir M V Block between 9.30 am to 1 PM. 507 students have participated in the event. Students exhibited their talents in various aspects under the guidance of faculty members of respective departments. They exhibited their projects using models with reports to all the viewers. The projects were related to all branches of science like Physics, Chemistry, Biology, Electronics, Electrical, Mechanical, Civil and Computer science. The Principal Dr. H Ramakrishna, HOD's of various departments, Faculties, Non-teaching Staff's and Students of Sapthagiri College of Engineering from all the branches have visited, appreciated and inspired about their talents. This event was systematically organized and was successfully conducted.