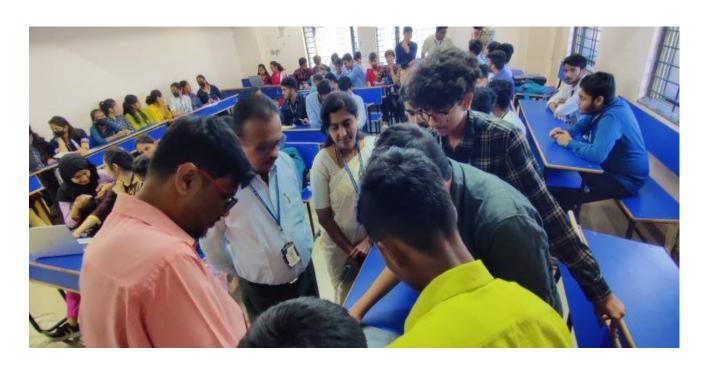

#### **Event Description:**

Mini Project Exhibition was organized on behalf of "National Science Day" on Friday, 3<sup>rd</sup> March 2023 in Sapthagiri College of Engineering for all First year students. The students of I SEM BE: CSE/ISE/EEE/ECE/BT/CV/ME have participated and presented their projects with innovative ideas. The arrangement was done in Sir M V Block between 9.30 am to 1 PM. 507 students have participated in the event. Students exhibited their talents in various aspects under the guidance of faculty members of respective departments. They exhibited their projects using models with reports to all the viewers. The projects were related to all branches of science like Physics, Chemistry, Biology, Electronics, Electrical, Mechanical, Civil and Computer science. The Principal Dr. H Ramakrishna, HOD's of various departments, Faculties, Non-teaching Staff's and Students of Sapthagiri College of Engineering from all the branches have visited, appreciated and inspired about their talents. This event was systematically organized and was successfully conducted.

### <u>Images</u>