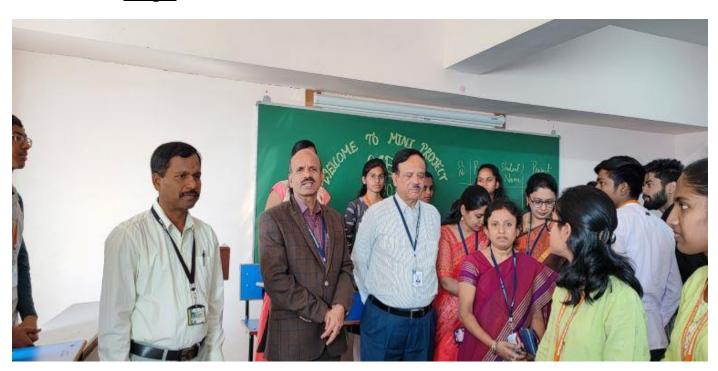

#### **Event Description:**

Mini Project Exhibition was organized on behalf of "National Science Day" on Friday, 3<sup>rd</sup> March 2023 in Sapthagiri College of Engineering for all First year students. The students of I SEM BE: CSE/ISE/EEE/ECE/BT/CV/ME have participated and presented their projects with innovative ideas. The arrangement was done in Sir M V Block between 9.30 am to 1 PM. 507 students have participated in the event. Students exhibited their talents in various aspects under the guidance of faculty members of respective departments. They exhibited their projects using models with reports to all the viewers. The projects were related to all branches of science like Physics, Chemistry, Biology, Electronics, Electrical, Mechanical, Civil and Computer science. The Principal Dr. H Ramakrishna, HOD's of various departments, Faculties, Non-teaching Staff's and Students of Sapthagiri College of Engineering from all the branches have visited, appreciated and inspired about their talents. This event was systematically organized and was successfully conducted.