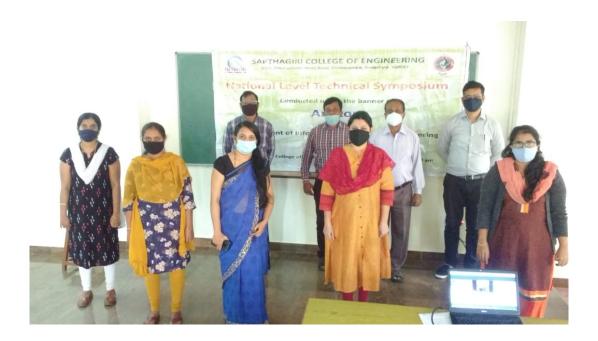

## DEPARTMENT OF INFORMATION SCIENCE AND ENGINEERING

Welcome to the Inaugural session of Online "National Level Technical Symposium"

Conducted under the banner of ArlSton

Sri. G. Dayanand Chairman, SCE

Sri. G. D. Manoj Executive Director, SCE a

### REPORT

The Symposium 2020 started with welcoming participants by HOD also on this occasion principal has addressed the participants and spoke about the importance of conducting such technical events. Soon after the inaugural address presentation of papers by the participants took place in accordance with the schedule and syndicate identified based on the domains. Each syndicate was chaired by two experts and a facilitator.