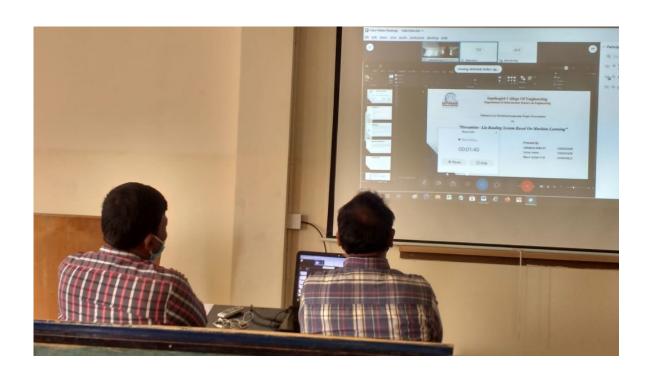

### REPORT

The Symposium 2020 started with welcoming participants by HOD also on this occasion principal has addressed the participants and spoke about the importance of conducting such technical events. Soon after the inaugural address presentation of papers by the participants took place in accordance with the schedule and syndicate identified based on the domains. Each syndicate was chaired by two experts and a facilitator.