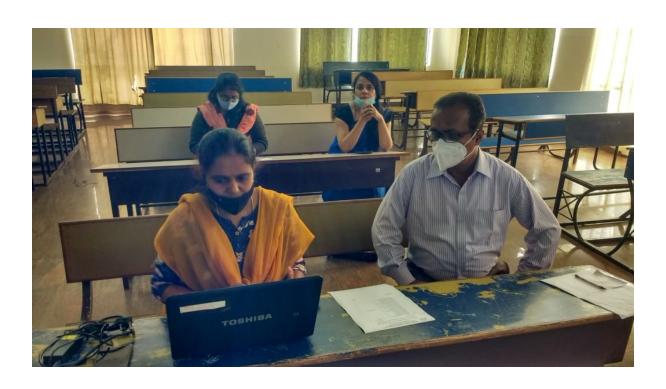

### REPORT

The Symposium 2020 started with welcoming participants by HOD also on this occasion principal has addressed the participants and spoke about the importance of conducting such technical events. Soon after the inaugural address presentation of papers by the participants took place in accordance with the schedule and syndicate identified based on the domains. Each syndicate was chaired by two experts and a facilitator.

Details of the participants and syndicates are given as follows: