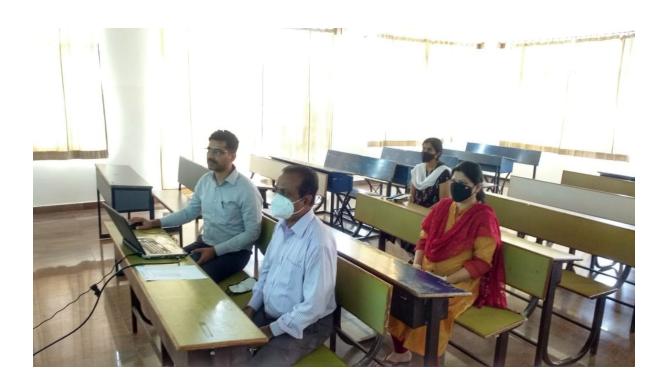

### REPORT

The Symposium 2020 started with welcoming participants by HOD also on this occasion principal has addressed the participants and spoke about the importance of conducting such technical events. Soon after the inaugural address presentation of papers by the participants took place in accordance with the schedule and syndicate identified based on the domains. Each syndicate was chaired by two experts and a facilitator.

Details of the participants and syndicates are given as follows: