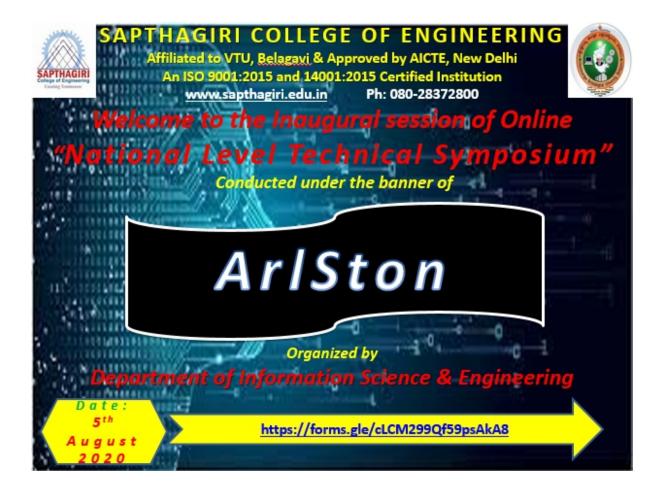

### Online National Level Technical Symposium "Emerging Trends in Computing & Information Technology"

05 AUG 2020

Registration Form

| Name of the Participant:       |
|--------------------------------|
|                                |
| Designation:                   |
|                                |
| Qualification:                 |
|                                |
| Experience:                    |
| Name & Address of Institution: |
|                                |
|                                |
| Address for Communication:     |
|                                |
|                                |
|                                |
| Email ID:                      |
| Mobile:                        |

#### Online

National Level Technical Symposium

"Emerging Trends in Computing & Information Technology'

Organized by

#### Department of Information Science and Engineering

Sapthagiri College of Engineering (Affiliated to Visvesvaraya Technological University, Belagavi & Approved by AICTE, New Delhi) An ISO 9001:2015 and 14001:2015 Certified Institution #14/5, Chikkasandra, Hesaraghatta Main Road, Bengaluru 560057 Phone: 080-28372800/01/02/03

#### About the Arlston

The ARISTON is the Student wing of Department of ISE with objective of promoting knowledge dissemination amongst student community and promote students to come up with innovative ideas in Information Science & allied streams. It also helps students to cultivate entrepreneurial, leadership qualities.

## DEPARTMENT OF INFORMATION SCIENCE AND ENGINEERING

Welcome to the Inaugural session of Online "National Level Technical Symposium"

Conducted under the banner of ArlSton

Sri. G. Dayanand Chairman, SCE

Sri. G. D. Manoj Executive Director, SCE a